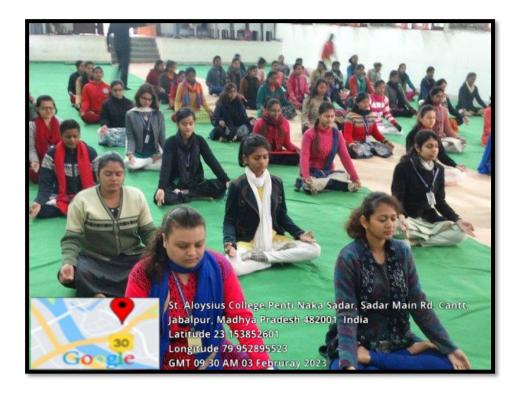

# Professional Ethics Programs for Administrative Staff and Teaching Staff-2022-2023

| S.No | Program Name                                                                        | Conducted by          | Target Audience                      |
|------|-------------------------------------------------------------------------------------|-----------------------|--------------------------------------|
| 1    | Online Faculty development program for staff on Outcome Based teaching and Learning | IQAC                  | Teaching staff                       |
| 2    | One Day Program on<br>"Towards Stress Free Work<br>Culture"                         | IQAC                  | Non-teaching Staff                   |
| 3    | Inward Onward Journey on<br>Nobel Prize Winners 2021                                | IQAC                  | Teaching staff                       |
| 4    | Demostration of NEP<br>Exmination Software module                                   | Computer<br>Science   | Exmination Cell Administartive Staff |
| 5    | Demostration of Departmental Management System                                      | Computer<br>Science   | Teaching Staff                       |
| 6    | Apprasial of Revised NAAC Procedures and Practice                                   | IQAC                  | Teaching staff                       |
| 7    | Yoga and Meditation Classes for Stress Management                                   | IQAC –<br>Criteria VI | Non-teaching Staff                   |