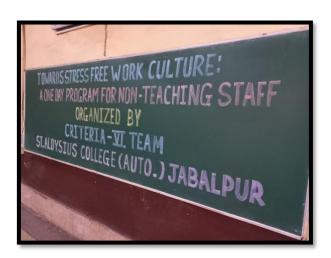

### Circular

IQAC ,SAC, JBP, organizes one day program for non-teaching staff on "Towards stress free work culture". Criteria VI team will conduct the program on 5<sup>th</sup> April 2023. All the teaching staff will compulsorily attend the session.

### One Day Program on "Towards Stress Free Work Culture"

Date: 5th April 2023

Report: St. Aloysius College, under the banner of IQAC, Criteria VI team organized a one day program for Non-Teaching staff on "Towards Stress Free Work Culture" to enhance the productivity and enthusiasm in non-teaching staff where the Resource Person Dr. Mamta Gokhale, Teacher, Art of Living, suggested methods of releasing work pressure and how to sustain in a work culture. Dr. Neelanjana Pathak In-charge, Criteria VI, stated the objectives of the program and explained the need of being stress free during work. Total 35 participants attended the program and got benefitted out of it. Mr. Jitendra Charles, Mr. Rajesh and Mrs. Sharmila shared their feedback on the same. Vote of thanks was proposed by Dr. Ashu Jain, Member, Criteria VI. Dr. Smarika and Dr. Rashmi managed the entire program well. The team received support and guidance from Father Pradeep, Administrator, St. Aloysius College. Rev. Dr. G. Vazhan Arasu, Principal, St. Aloysius College, appreciated the event incharge for this positive approach. Dr. K. Das, Dr. Anjali D'souza and Dr. Siby Samuel congratulated the entire team.