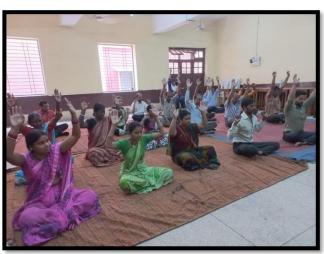

### One Day Program on "Towards Stress Free Work Culture"

Date: 5th April 2023

Report: St. Aloysius College, under the banner of IQAC, Criteria VI team organized a one day program for Non-Teaching staff on "Towards Stress Free Work Culture" to enhance the productivity and enthusiasm in non-teaching staff where the Resource Person Dr. Mamta Gokhale, Teacher, Art of Living, suggested methods of releasing work pressure and how to sustain in a work culture. Dr. Neelanjana Pathak In-charge, Criteria VI, stated the objectives of the program and explained the need of being stress free during work. Total 35 participants attended the program and got benefitted out of it. Mr. Jitendra Charles, Mr. Rajesh and Mrs. Sharmila shared their feedback on the same. Vote of thanks was proposed by Dr. Ashu Jain, Member, Criteria VI. Dr. Smarika and Dr. Rashmi managed the entire program well. The team received support and guidance from Father Pradeep, Administrator, St. Aloysius College. Rev. Dr. G. Vazhan Arasu, Principal, St. Aloysius College, appreciated the event incharge for this positive approach. Dr. K. Das, Dr. Anjali D'souza and Dr. Siby Samuel congratulated the entire team.