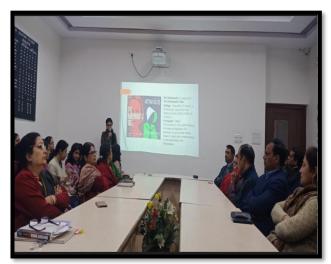

### **Inward Onward Journey on Nobel Prize Winners**

**Date:** 3<sup>rd</sup> December 2022, 10<sup>th</sup> December 2022, 17<sup>th</sup> December 2022, 31<sup>st</sup> December 2022

**Report :** Under the agesis of IQAC,St. Aloysius College, Jabalpur, organizes Inward Onward Journey on Nobel Prize Winners, four departments namely Department of Chemistry, Department of Physics, Department of English, Department of Economics, Department of Biotechnology presented a noble prize winners and their contribution in the said field. Dr. Rumana Faraz, Dept. of Biotechnology presented Nobel Prize 2021 in Physiology or Medicine, Dr. Manju Gupta, Dept. of Chemistry presented noble prize 2021 in Chemistry, Dr. Pramod Chiatnaya, Dept. of Physics presented a noble prize 2021 in Physics, Ms. Saumya Gupta presented a nobel prize 2021 in English.

**Impact**: Talk on the work of Nobel Laureates gives a motivational impact on individual. These talks educating the staff, influencing policy, inspiring future generations, and fostering a deeper understanding of important global issues.