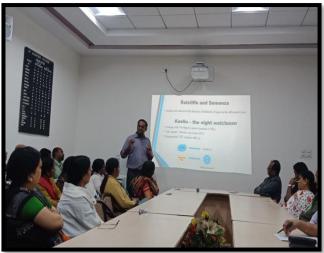

### **Inward Onward Journey on Nobel Prize Winners**

**Date:** 3<sup>rd</sup> December 2022, 10<sup>th</sup> December 2022, 17<sup>th</sup> December 2022, 31<sup>st</sup> December 2022

**Report :** Under the agesis of IQAC,St. Aloysius College, Jabalpur, organizes Inward Onward Journey on Nobel Prize Winners, four departments namely Department of Chemistry, Department of Physics, Department of English, Department of Economics, Department of Biotechnology presented a noble prize winners and their contribution in the said field. Dr. Rumana Faraz, Dept. of Biotechnology presented Nobel Prize 2021 in Physiology or Medicine, Dr. Manju Gupta, Dept. of Chemistry presented noble prize 2021 in Chemistry, Dr. Pramod Chiatnaya, Dept. of Physics presented a noble prize 2021 in Physics, Ms. Saumya Gupta presented a nobel prize 2021 in English.

**Impact**: Talk on the work of Nobel Laureates gives a motivational impact on individual. These talks educating the staff, influencing policy, inspiring future generations, and fostering a deeper understanding of important global issues.